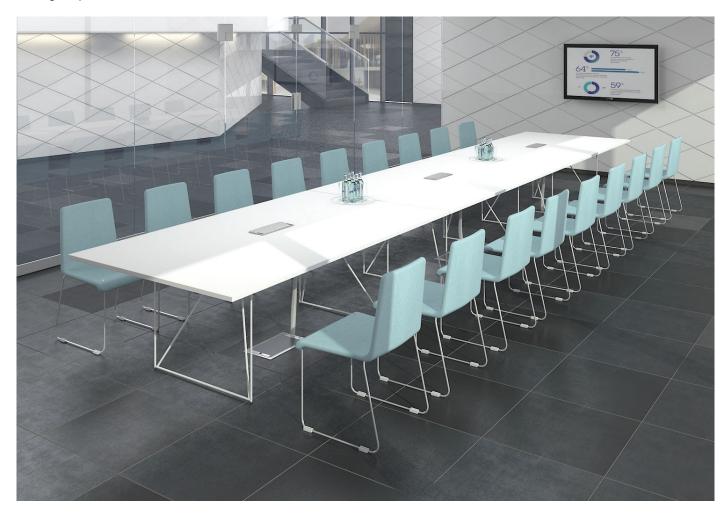

# AIR meeting tables

#### Design by Gediminas Juška | Lithuania



#### **FEATURES**

- Easy and fast assembling / disassembling "metal to metal" construction
- Just one tool for assembling (DIN911 S4)
- Bolted connections (without screws)

#### **QUALITY STANDARD**

- LST EN 527-1:2011
- LST EN 527-2:2003

#### **TECHNICAL INFORMATION**

#### **Tabletop**

- 25 mm MFC (melamine) with 2 mm ABS edging;
- With or without cut-out for metal grommet.

#### Legs

- Welded metal construction from 12 mm tube;
- Powder coated metal;
- Plastic feet with height levelling (+10 mm).

#### Frame

- Metal tube 40x20 mm;
- Powder coated metal, colour matches the legs.



## RANGE



2200

#### **GUARANTEE**

• 5 years

## Must be ordered (for tabletop with cut-out)



Metal grommet: 317x119 mm, H=27 mm

### Optional







Cable trays



Cable clips



Cable ducts