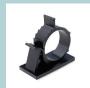

by Gediminas Juška | Lithuania



#### **FEATURES**

- Easy and fast assembling / disassembling "metal to metal" construction
- Just one tool for assembling (DIN911 S4)
- Bolted connections (without screws)

#### **QUALITY STANDARD**

- LST EN 527-1:2011
- LST EN 527-2:2003

#### **TECHNICAL INFORMATION**

#### **Tabletop**

- 25 mm MFC (melamine) with 2 mm ABS edging;
- With or without cut-out for metal grommet.

#### Legs

- Welded metal construction from 12 mm tube;
- Powder coated metal;
- Plastic feet with height levelling (+10 mm).

#### Frame

- Metal tube 40x20 mm;
- Powder coated metal, colour matches the legs.



## RANGE



2200

#### **GUARANTEE**

• 5 years

## Must be ordered (for tabletop with cut-out)



Metal grommet: 317x119 mm, H=27 mm

### Optional







Cable trays



Cable clips



Cable ducts