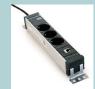

tables

#### Design by Gediminas Juška | Lithuania



#### **FEATURES**

- Easy and fast assembling / disassembling "metal to metal" construction
- Just one tool for assembling (DIN911 S4)
- Bolted connections (without screws)

#### **QUALITY STANDARD**

- LST EN 527-1:2011
- LST EN 527-2:2003

#### **TECHNICAL INFORMATION**

#### **Tabletop**

- 25 mm MFC (melamine) with 2 mm ABS edging;
- With or without cut-out for metal grommet.

#### Legs

- Welded metal construction from 12 mm tube;
- Powder coated metal;
- Plastic feet with height levelling (+10 mm).

#### Frame

- Metal tube 40x20 mm;
- Powder coated metal, colour matches the legs.



## RANGE



2200

#### **GUARANTEE**

• 5 years

## Must be ordered (for tabletop with cut-out)



Metal grommet: 317x119 mm, H=27 mm

### Optional







Cable trays



Cable clips



Cable ducts