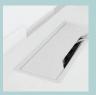

## Must be ordered (for tabletop with cut-out)

Metal grommet: 317x119 mm, H=27 mm