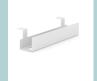

es

#### Design by Gediminas Juška | Lithuania



#### **FEATURES**

- Easy and fast assembling / disassembling "metal to metal" construction
- Just one tool for assembling (DIN911 S4)
- Bolted connections (without screws)

#### **QUALITY STANDARD**

- LST EN 527-1:2011
- LST EN 527-2:2003

#### **TECHNICAL INFORMATION**

#### **Tabletop**

- 25 mm MFC (melamine) with 2 mm ABS edging;
- With or without cut-out for metal grommet.

#### Legs

- Welded metal construction from 12 mm tube;
- Powder coated metal;
- Plastic feet with height levelling (+10 mm).

#### Frame

- Metal tube 40x20 mm;
- Powder coated metal, colour matches the legs.



## RANGE



2200

#### **GUARANTEE**

• 5 years

## Must be ordered (for tabletop with cut-out)



Metal grommet: 317x119 mm, H=27 mm

### Optional







Cable trays



Cable clips



Cable ducts